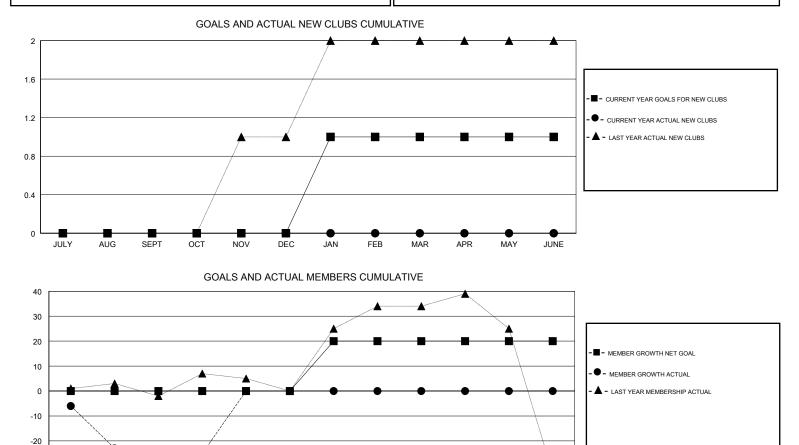

#### GMT CA

| Clubs                 |               |           |               | Members               |                           |                         |                                                    |
|-----------------------|---------------|-----------|---------------|-----------------------|---------------------------|-------------------------|----------------------------------------------------|
| RESULTS FOR 2018-2019 |               |           |               | RESULTS FOR 2018-2019 |                           |                         |                                                    |
| QUARTER               | NEW CLUB GOAL | NEW CLUBS | DROPPED CLUBS | QUARTER               | MEMBER GROWTH NET<br>GOAL | MEMBER GROWTH<br>ACTUAL | DROPPED<br>MEMBERS ACTUAL<br>(including transfers) |
| JULY/AUG/SEPT         | 0             | 0         | 1             | JULY/AUG/SEPT         | 0                         | 27                      | 44                                                 |
| OCT/NOV/DEC           | 0             | 0         | 0             | OCT/NOV/DEC           | 0                         | 7                       | 7                                                  |
| JAN/FEB/MAR           | 1             | 0         | 0             | JAN/FEB/MAR           | 20                        | 0                       | 0                                                  |
| APR/MAY/JUNE          | 0             | 0         | 0             | APR/MAY/JUNE          | 0                         | 0                       | 0                                                  |